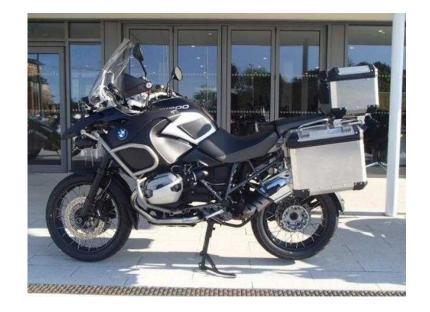

## BMW R1200 2012 (9,475 GBP)

Location **North, Lancashire** https://www.freeadsz.co.uk/x-356759-z

Mileage: 22,490, Colour: Sapphire Black Metallic/Engine Black, Date of registration: March 2012, Registration: