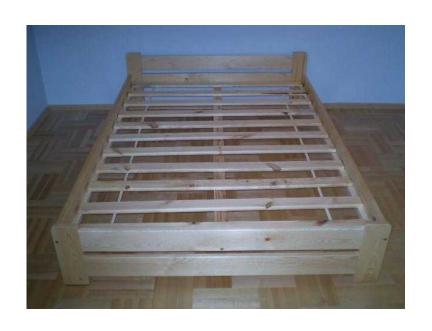

## NEW DOUBLE BED SOLID WOODEN FRAME IN PINE FINISH BARGAIN (70 GBP)

South West, Hampshire Location

https://www.freeadsz.co.uk/x-356785-z

BRAND NEW Bed frame with slats and two 5th leg. Material: 100 % Solid Pine.

Finish: Natural Pine colour. Double bed frame European size.

Flat packed, Manual assembly.

Varnished twice with ecological varnish.

The slats must be held onto the bed frame using screws.

Slats comes in natural pine, which is free from varnishes. Approx. Dimensions:

Internal width - 140 cm Internal length - 200 cm

The mattress box is made to fit 140cm x 200cm

External width - 147 cm

External length - 207 cm

Total height:

The total height of the headboard - 55 cm

The total height of the footboard - 35 cm

Board thickness - 2,8 cm

Frame Boards Width - 12 cm Possible delivery locally. Please contact me to arrange the collection time.

Thank

BED

https://www.freeadsz.co.uk/x-3567 85-z

BED

BED

https://www.freeadsz.co.uk/x-3567 85-z BED