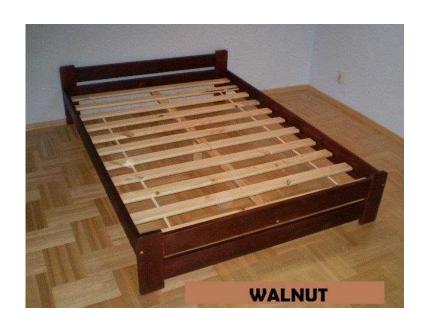

## NEW DOUBLE BED SOLID WOODEN FRAME IN WALNUT FINISH BARGAIN (75 GBP)

South West, Hampshire Location

https://www.freeadsz.co.uk/x-356786-z

BRAND NEW Bed frame with slats and two 5th leg. Material: 100 % Solid Pine.

Finish: Walnut colour. Double bed frame European size.

Flat packed, Manual assembly.

Varnished twice with ecological varnish.

The slats must be held onto the bed frame using screws.

Slats comes in natural pine, which is free from varnishes. Approx. Dimensions:

Internal width - 140 cm Internal length - 200 cm

The mattress box is made to fit 140cm x 200cm

External width - 147 cm

External length - 207 cm

Total height:

The total height of the headboard - 55 cm

The total height of the footboard - 35 cm

Board thickness - 2,8 cm

Frame Boards Width - 12 cm Possible delivery locally. Please contact me to arrange the collection time.

Thank.

https://www.freeadsz.co.uk/x-3567 86-z

BED

BED

FINISH

https://www.freeadsz.co.uk/x-3567 86-z BED