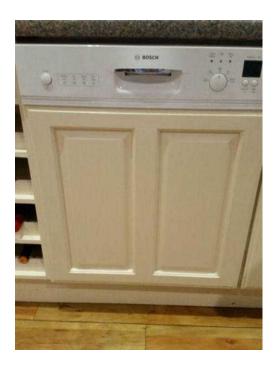

## Dishwasher bosch semi integrated 12Place settings (100 GBP)

South East, Kent Location https://www.freeadsz.co.uk/x-356798-z

Dimensions (H)81.5 x (W)59.8 x (D)57.3

**Brand Bosch** 

Colour white

Dishwasher Type Full Size Dishwasher

Childproof Lock Yes

Control Type Electronic

Cutlery Tray No

Number of Wash Programmes 5

Time Saver Function Yes

Number of Wash Temperatures 4

Adjustable Racking Yes

Anti Flood Devices Yes

Audible End of Programme No

Auto 3 in 1 Detection Yes

**Cutlery Basket Yes** 

**Delay Timer Yes** 

Delay Timer Length 24 Hours

**Drying Method Inherent Heat** 

Half Load / Zone Wash Option Yes

Height Adjustable Top Basket Yes