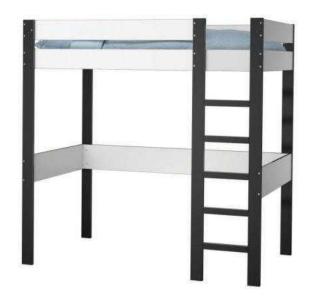

## Ikea Loft Bed (20 GBP)

Location South East, East Sussex https://www.freeadsz.co.uk/x-356868-z

Ikea Morrum High Sleeper, black/white, storage space on top, suitable for teenager or adult, slightly shortened for comfortable head space on top, sturdy, dismantled (top in one piece), complete set of fittings, comes with mattress. Dimensions: Length 205 cm, 118 cm wide, floor to bed 140