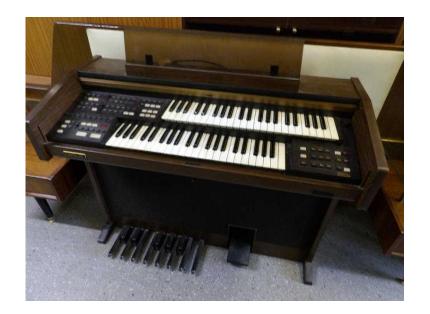

## 20 OFF ALL ITEMS SALE - 039Orla039 039Venezia039 electric organ - For spares and

**South East. West Sussex** Location https://www.freeadsz.co.uk/x-356880-z

20% OFF ALL INSTORE ITEMS SALE NOW ON! Sale ends 31/5/16 FREE! 'Orla' 'Venezia' organ being sold for spares and repairs as it comes on but there is no output. (Pc909) £19 Postage is the cost of our local delivery service to a ground floor location. To find out if you are in our area see picture 4 (£19 Local delivery is calculated with a 12 mile radius using postcode BN43 5FD - The £34 delivery area is within a 22 mile radius) SHOP AT THE SHOWROOM 5000 sq ft Showroom OPEN 7 days a week The Recycled Goods Factory.