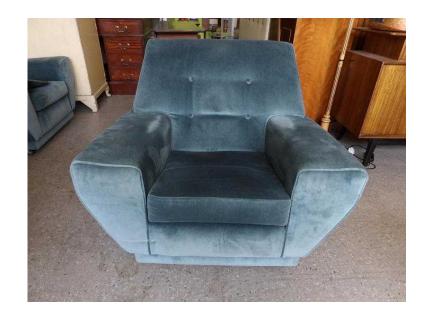

## 20 OFF ALL ITEMS SALE - Blue retro armchair - Two available

South East, West Sussex Location https://www.freeadsz.co.uk/x-356881-z

20% OFF ALL INSTORE ITEMS SALE NOW ON! Sale ends 31/5/16 FREE! Retro armchair, two available. The measurements are H-79cm W-96cm D-72cm (pc908) £19 Postage is the cost of our local delivery service to a ground floor location. To find out if you are in our area see picture 3 (£19 Local delivery is calculated with a 12 mile radius using postcode BN43 5FD - The £34 delivery area is within a 22 mile radius) SHOP AT THE SHOWROOM 5000 sq ft Showroom OPEN 7 days a week The Recycled Goods Factory,