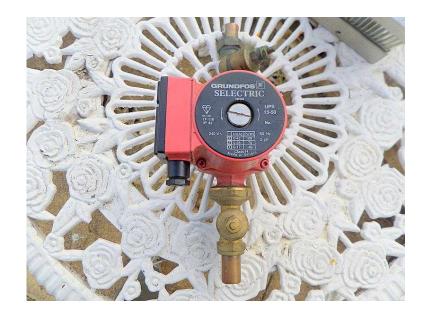

## **GRUNFOSS Selectric CH pump with 22mm iso valves (10 GBP)**

Location East Midlands, Leicestershire https://www.freeadsz.co.uk/x-356908-z

In excellent

| nttps://<br>)8-z                          |
|-------------------------------------------|
| nttps://www.freeadsz.co.uk/x-3569<br>)8-z |
| reeads                                    |
| z.co.ul                                   |
| k/x-356                                   |
| 99                                        |