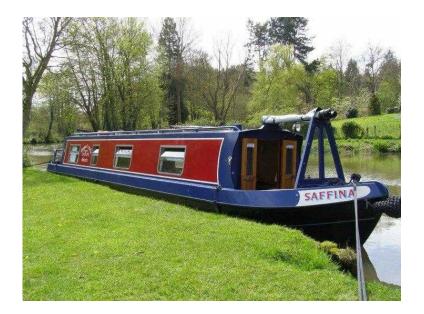

## Canal Boat 1996 Liverpool Boat (5,900 GBP)

Location South East, Surrey

https://www.freeadsz.co.uk/x-356918-z

1996 Liverpool Boat 42ft

Cruiser Stern Narrow Boat

Inboard Lombardini 33hp Diesel Engine

4 Berths in 2 Cabins

Length 42ft

Beam 6ft 10"

Draft 1ft 10"

Plating: 10mm, 6mm, 4mm

Vanette Oven and seperate hob

New hot water boiler

Shower in tiled cubicle

Thetford cassette toilet

Re-blacked July 2012

Morso Squirrel Solid Fuel Stove

Shore Power Connection and Ring Main

Cratch Cover with Clear Side Panels

oratori covor with cloar clack ariolo

Shoreline 12v Fridge (includes freezer box)