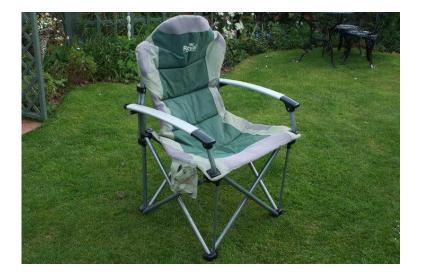

## ROYAL Captain Chair - Camping Fishing (15 GBP)

Location South East, West Sussex https://www.freeadsz.co.uk/x-356925-z

Wider seat for extra comfort. Accessories flap on RHS. Easy to erect / fold, carry-bag. Olive.