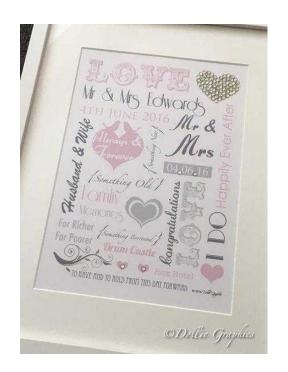

## Dollie Graphics Personalised Gifts - Framed Prints - Candles - Favours - Save the Dat

South East, West Sussex Location https://www.freeadsz.co.uk/x-356931-z

Dollie Graphics Personalised Gifts - The perfect way to keep a special memory. Dollie Graphics is an online shop specialising in beautifully unique personalised gifts! Whether you have an upcoming Birthday, a Wedding/Anniversary, Christening, Birth and even our "NEW" range Memorial Keepsake. Dollie Graphics have stunning products that can be personalised for a special touch, if you would like to commission your very own design then pop an email to us, we would be more than happy to discuss any ideas you have! Every framed print comes with ties in ribbon, gift wrapped and with a FREE matching card. We are constantly adding to our collection and love hearing of new ideas for products that can be put together. We've recently been adding designs to our "NEW" Tribute range. Loosing someone you love is not an easy time and we all love to remember and cherish their memory. Dollie Graphics has created a perfect design that does exactly that. Whether you choose to have a picture or not the Tribute is a beautiful way to cherish their memory. The Tribute Print will also make a thoughtful gift for someone who has lost a loved one. It breaks away from the norm of buying flowers - flowers fade, your unique Memorial Keepsake will be kept forever as a treasured gift. We also have periodic offers and deals so keep an eye out on our website and keep in touch with us via our Facebook page or via Twitter for more info. Visit us online - www.dolliegraphics.co.uk or email us on click to