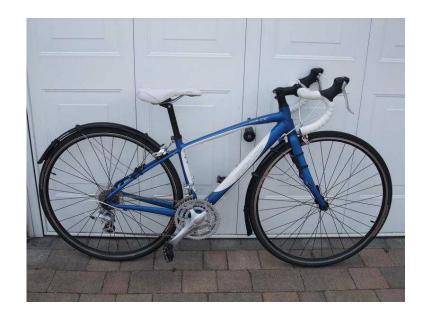

## Specialized Dolce Triple 2011 44cm frame X-Small womens SKS Raceblade mudguar

**South East. West Sussex** Location https://www.freeadsz.co.uk/x-356943-z

Specialized Dolce Triple 2011 Women's road bike, 44cm frame size (XS) with 49.8 top tube length. The bike is in good condition and has stored indoors. Very low mileage; the original chain is without measurable wear. For sale, because of lack of use! The bike is as per manufacturer's specifications (summarized below); new bar tape was fitted last year. The frame has a few minor scuffs to the forks and chainstays from general use. Viewing and test ride strongly recommended. Please call or text Richard on 07974 028790 07974 0287...(click to reveal full phone number) to arrange. Cash on collection preferred. Delivery Collection in Horsham preferred. No postage. Could deliver locally in the Horsham/Crawley area for cost of petrol etc. Alternatively collection from office postcode GU16 7SQ.

Full geometry chart available on the manufacturer's website: https://www.specialized.com/gb/gb/bikearchive/2011/dolce/dolcedolcex3/23446 BOTTOM BRACKET: Cr-Mo axle, 68mm x 118mm CASSETTE: Shimano HG-50, 8-speed, 13-26t CRANKSET: Shimano 2300 with chainrings 52, 39, 30T FORK: Specialized FACT carbon legs, alloy crown & steerer, Zertz inserts FRAME: Specialized A1 Premium aluminium, fully manipulated tubing, smooth weld women's compact design, integrated headset, rack eyelets FRONT BRAKE: Light dual pivot brake, Teflon pivots, forged alloy, w/ standard angle adjustable pads FRONT & REAR DERAILLEUR: Shimano 2300 SADDLE: Body Geometry Women's Riva Road, 155mm width SHIFT LEVERS: Shimano 2300