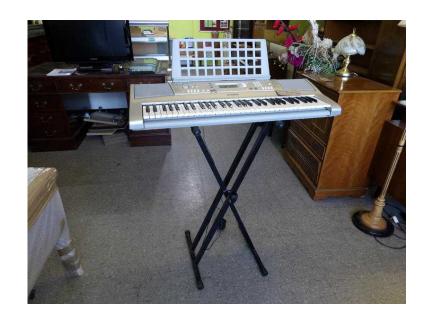

## 20 OFF ALL ITEMS SALE - Yamaha electronic keyboard with adjustable stand (44 GBI

Location **South East, West Sussex** https://www.freeadsz.co.uk/x-356945-z

20% OFF ALL INSTORE ITEMS SALE NOW ON! Sale ends 31/5/16 Was £55 Now £44 Yamaha electronic keyboard with adjustable stand, PSR-E303, 61 key midi keyboard, great for beginners. It has a two track recorder, split function and a sound fx button. Comes with an 'expressive touch' just like a piano, the harder you press the keys the louder the sound. Features include: computer connectivity, 106 accompaniment styles, one touch setting, 9 digital reverb plus 4 chorus effects, dual and split keyboard modes, sound effect kit, metronome and more. The measurements are W-93.5cm D-37cm. Tested and working (pc906) £19 Postage is the cost of our local delivery service to a ground floor location. To find out if you are in our area see picture 9 (£19 Local delivery is calculated with a 12 mile radius using postcode BN43 5FD - The £34 delivery area is within a 22 mile radius) SHOP AT THE SHOWROOM 5000 sq ft Showroom OPEN 7 days a week The Recycled Goods Factory, 44 Chartwell Rd.