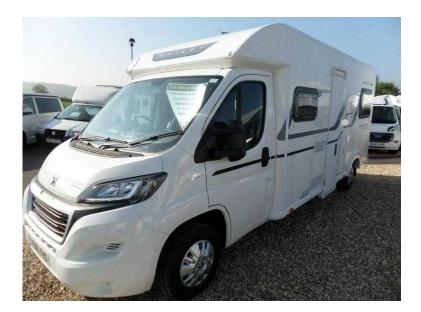

## Bailey Approach Advance 665 2016 (38,995 GBP)

Location South West, Avon https://www.freeadsz.co.uk/x-356987-z

This model is built using the patented Alu-Tech bodyshell, including a GRP outer skin for extra durability, which provides the vehicle with numerous benefits of ownership including market-leading thermal insulation, allowing you to holiday all year round. With great looks inside and out in addition to a level of specification not normally found in a motorhome in this price bracket, the Approach Advance really does offer something genuinely different for those people thinking of owning a new motorhome for the first time.