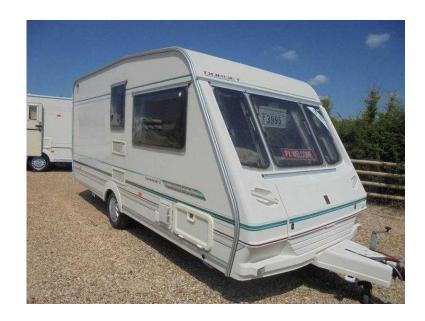

## **Abbey County 2000 (3,995 GBP)**

Location **South West, Avon** https://www.freeadsz.co.uk/x-356989-z

2 Berth, Flyscreens, Blinds, Mains, Leisure Battery, Heating, Hot Water, 3-Way Fridge, Sink/Drainer, 4-Burner Hob, Oven, Grill, Wardrobe, Shower, Hand Basin, Cassette Toilet, Side Kitchen, Rear Washroom, Carpets, Curtains, TV