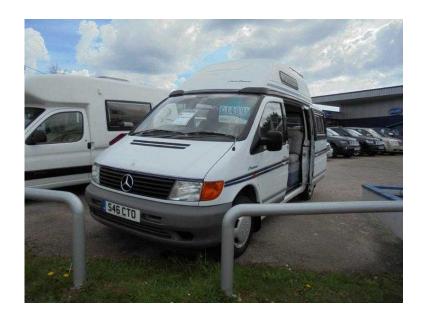

## **Auto-Sleepers Montana 1998 (14,995 GBP)**

Location **South West, Devon** https://www.freeadsz.co.uk/x-357041-z

This Auto Sleepers Montana is built on a Mercedes chassis and powered by a 2.0 petrol engine with manual transmission. The interior layout consists of two forward facing single seats and kitchen. This van conversion comes complete with six months free warranty and an MOT. For more information please contact us on 01803 522098 01803 5220...(click to reveal full phone number) . Stereo, CD Player, 2 Berth, Rear Belts, Swivel Front Seats, Heating, Grill, Hob, Porta Potti, Ladder, Curtains, Fridge with Freezer