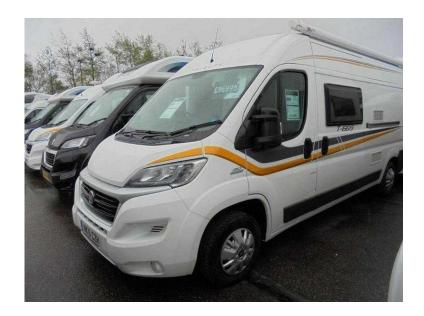

## **Tribute T-669 2015 (36,995 GBP)**

Location South West, Devon

https://www.freeadsz.co.uk/x-357045-z

This Tribute T-669 is built on a Fiat chassis and powered by a 2.3 multijet engine with manual transmission. The interior layout consists of both passenger and driver swivel front seats, dinette with additional passenger seat belts, kitchen with built in appliances, washroom with shower and sleeping area which consists of double sized bunk beds to sleep four people.