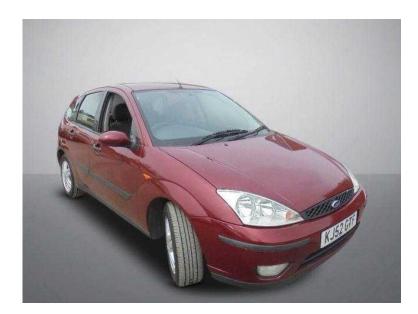

## Ford Focus 2002 (690 GBP)

Location Yorkshire and the Humber, North Yorkshire https://www.freeadsz.co.uk/x-357076-z

++ 6 MONTHS MOT ++ ONLY 2 PREVIOUS OWNERS ++, Alloy Wheels (14in), Electric Windows (Front), In Car Entertainment (Radio/Cassette). 5 seats, RED, LOOKS AND DRIVES WELL FOR AGE, LOCATED AT OUR PART EXCHANGE CLEARANCE CENTRE, BD19 5BD, CALL 07812 034432 07812 0344...(click to reveal full phone number) TO VIEW, PRICED TO SELL... OPENING HOURS MON-FRI 9AM TIL 6PM, SAT 9AM TIL 5PM, SUN 10AM TIL 4PM ++, £690 p/x