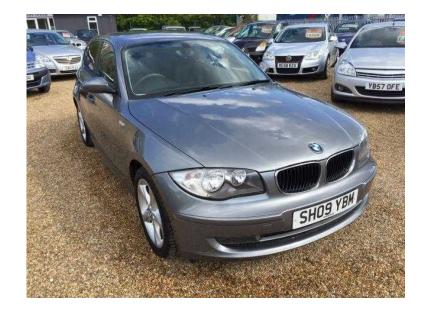

## **BMW 1 Series 2009 (6,490 GBP)**

Location **South East, Kent** https://www.freeadsz.co.uk/x-357124-z

Service history, Air Conditioning, Manual, Auto Start Stop, 17in Light Alloy Star Spoke Style 256 with Run Flat Tyres Size 205/50 R17, Alarm System (Thatcham 1) with Remote Control, BMW Business Radio with Single CD Player (with MP3 Playback Capability), Auxiliary Input Point, Electric Windows Front and Rear, with Open/Close Fingertip Control, Anti Trap Facility and Comfort Closing Function, On Board Computer (OBC), Start Stop Button, Tyre Puncture Warning System (TPWS), 3x3 point rear seat belts, Air conditioning, Airbags, Alarm, Alloy wheels, CD Player, Central locking, Child locks & Isofix system, Electric door mirrors, Electric windows, Folding rear seats, Height adjustable drivers seat, Cruise control, Power steering, Radio, Remote central locking. 5 seats, GREY, If you would like to view this car please call 07913908674 079139086...(click to reveal full phone number) to arrange an appointment, £6,490 Alarm, Central Locking, Remote Central Locking, Power Steering, Air Conditioning, Cruise Control, Electric Windows, CD Player, Radio, Folding Rear