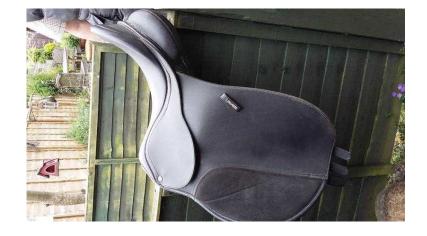

## wintec (170 GBP)

South East, Kent Location https://www.freeadsz.co.uk/x-357130-z

16in black winter saddle changeable gullet has x wide in atm good condition pick up only from paddockwood;

|      | wintec                                    |
|------|-------------------------------------------|
|      | 30-z                                      |
| 製料   | wintec                                    |
|      | https://www.freeadsz.co.uk/x-3571<br>30-z |
| 回影響  | wintec                                    |
|      | https://www.freeadsz.co.uk/x-3571<br>30-z |
| **** | wintec                                    |
|      | https://www.freeadsz.co.uk/x-3571<br>30-z |
|      | wintec                                    |
|      | https://www.freeadsz.co.uk/x-3571<br>30-z |
| 恩縣   | wintec                                    |
|      | https://www.freeadsz.co.uk/x-3571<br>30-z |
|      | wintec                                    |
|      | https://www.freeadsz.co.uk/x-3571<br>30-z |