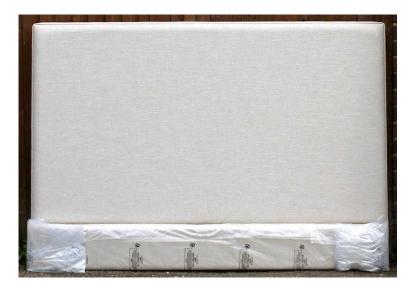

## 5ft 039Stuart Jones039 Bed Frame (369 GBP)

Location South East, East Sussex https://www.freeadsz.co.uk/x-357145-z

EX SHOW HOUSE BED FRAME\*, Great quality bedstead from STUART JONES. Size: 5ft KING, With a beautifully upholstered headboard & footboard, finished off with matching upholstered side rails. The sprung slatted base unit will add comfort & support for the sleeper, profiling to your shape where the most pressure is exerted. STUART JONES is a name which has been known for over 40 years, for its reputation in traditional craftsmanship & excellence in handcrafted bedroom & occasional furniture. (Approx. Dimensions), Headboard Height: 123cm Width: 162cm, Please look through the images. ONLY £369, FOLLOW US ON FACEBOOK The link is on the home page. Home From Home Brings you the best in second hand.