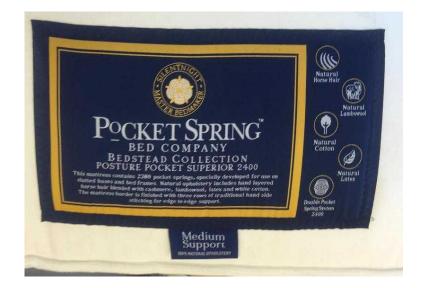

## 6ft Super King Pocket Spring 2400 mattress (289 GBP)

同类类同

同等等同

Location South East, East Sussex https://www.freeadsz.co.uk/x-357147-z

同等等同

Great 6ft SUPER KING Posture Pocket Superior 2400. Made by the POCKET SPRING BED COMPANY. Luxury, Comfort & Support 30cm THICK! This is a current model & retails for £2185 NEW! This special top of the range hand made mattress with two layers of pocket springs is overlaid with the finest natural fillings including natural cotton, luxury lambs wool, teased horsehair blended with the finest cashmere & latex. It features 'Warmer' & 'Cooler' sides to reflect the changing seasons & 100% latex upholstery to reduce mattress turning to the changing seasons. The mattress panels are made from a luxury four way stretch knitted cover allowing the individual pocket springs to respond perfectly to the contours of the sleeping position. The border is finished with three rows of hand side stitching for edge to edge support. As you know all our stock is second hand & this mattress does have some transit marks. Please look through the images. ONLY £289, FOLLOW US ON FACEBOOK The link is on the home page. Home From Home Brings you the best in second hand.