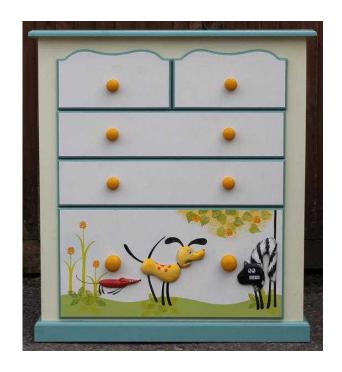

## Heather Spencer 039 Crazy Animal039 Chest of Drawers (129 GBP)

Location **South East, East Sussex** https://www.freeadsz.co.uk/x-357150-z

Cute children's chest of drawers fgrom HEATHER SPENCER. Part of the 'Crazy Pet' range. It features FIVE drawers & great detailing. As you know all our stock is second hand & this chest does have some signs of use. We currently have a matching wardrobe in store. (Approx. Dimensions), Height: 89cm Depth: 54cm Width: 80cm, Please look through the images. ONLY £129, FOLLOW US ON FACEBOOK The link is on the home page. Home From Home Brings you the best in second hand.