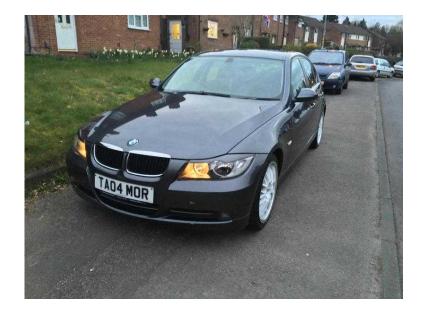

## BMW 3 Series 2005 (3,300 GBP)

Location **East of England, Bedfordshire** https://www.freeadsz.co.uk/x-357156-z

Bmw 320d se e90 2005 Diesel Manual Mileage: 140k Dolphin grey Saloon Electric windows, Air conditioning, Parking aid, MP3 player, CD player, Height adjustable driver's seat, Metallic paint, 18" Alloy Wheels, Power steering, Steering wheel rake adjustment, Steering wheel reach adjustment, Cruise control, Traction control, Roof rails, Central locking, Alarm, Immobiliser, Driver's airbags, Side airbags, Passenger airbags Here I have my pride and joy for sale. I don't want to get rid of it but have to as I need something bigger. The car is stunning and looks great with the deep dished wheels complementing the car. Also with eye lids on the headlights make the colour look beautiful. It has a scorpion back box exhaust system on the car but it doesn't sound trashy or ugly. It has been remapped to 217Bhp by professionals at famous car tuning company called evolve which are BMW specialist (I have paper work to prove this) The car comes with full Mot until October. As it's the Se model it has all the extras such as parking sensors MP3 player genuine stereo with aux connectivity. Just had tyres changed Just had a service recently Private plate not included will go back to its original plate I also have the original BMW Se wheels aswell for a little