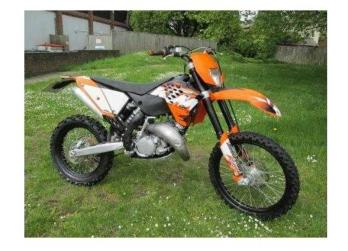

## KTM EXC 2007 (2,750 GBP)

Location **South East, Oxfordshire** https://www.freeadsz.co.uk/x-357165-z

Orange, A great value for money EXC125 2008 Model year, Just serviced, Ideal for green lane or enduro, Uk delivery from only £109 plus VAT, £2,750 p/x to clear, £2750