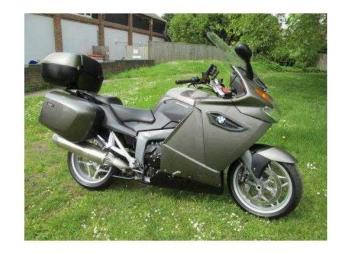

## BMW K1300 2009 (6,995 GBP)

Location **South East, Oxfordshire** https://www.freeadsz.co.uk/x-357168-z

Beige, A fantastic value for money high spec and very well presented BMW k1300GT finished in Magnesium beige metalic, full BMW service history done at 619, 5987, 11931, 18581, 22655, and 28867, Zenon headlights, ESA, ABS, ASC, TPS, Cruise control, Sat Nav, Full luggage, Dynamic and Lux, Packs, all keys and both books present, 12 months MOT, Warranty, Px very welcome, Uk delivery from only £109 plus VAT, £6,995 p/x welcome, £6995.00 ABS, Cruise