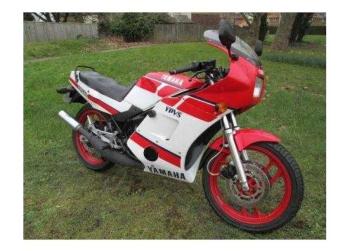

## Yamaha RD 1991 (2,999 GBP)

Location South East, Oxfordshire https://www.freeadsz.co.uk/x-357169-z

White, A great value classic that is appreciating in value every year, Mechanically sound and quite clean ideal project to get up to its former glory and play with on Sunny Sundays Px considered, uk delivery from only £109 plus VAT, £2,999 p/x to clear, £2999