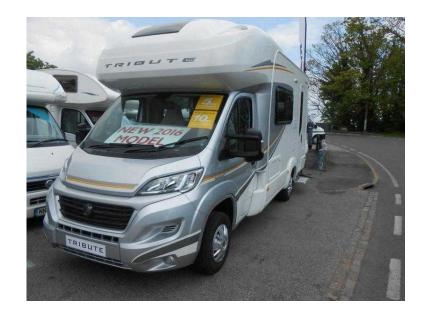

## Tribute 620 16 (39,995 GBP)

Location **South East, Kent** https://www.freeadsz.co.uk/x-357172-z

THE LOUNGE DINETTE OPTION WITH TWIN SEATBELTS, HI-LINE, 4/5 BERTH 2016 MODEL  $^{4}\,$ 

|               | Tribute                     | 620 1          | 16       |
|---------------|-----------------------------|----------------|----------|
|               | https://www.freeads<br>72-z | z.co.uk/x-3571 |          |
| 調整            | Tribute                     | 620 1          | 6        |
|               | https://www.freeads<br>72-z | z.co.uk/x-357  | <u> </u> |
|               | Tribute                     | 620 1          | 6        |
|               | https://www.freeads<br>72-z | z.co.uk/x-357′ | <u> </u> |
| 調整調           | Tribute                     | 620 1          | 0        |
|               | https://www.freeads<br>72-z | z.co.uk/x-357  | 7        |
|               | Tribute                     | 620 1          | 6        |
|               | https://www.freeads<br>72-z | z.co.uk/x-357  |          |
|               | Tribute                     | 620 1          | 6        |
| <b>809</b>    | https://www.freeads<br>72-z | z.co.uk/x-357  |          |
|               | Tribute                     | 620 1          | 6        |
|               | https://www.freeads<br>72-z | z.co.uk/x-3571 |          |
| Pade Trace is | Tribute                     | 620 1          | 6        |
|               | https://www.freeads<br>72-z | z.co.uk/x-357  |          |
| 烈火            | Tribute                     | 620 1          | 6        |
|               | https://www.freeads<br>72-z | z.co.uk/x-3571 |          |
|               | Tribute                     | 620 1          | 6        |
|               | https://www.freeads<br>72-z | z.co.uk/x-357  | 1        |