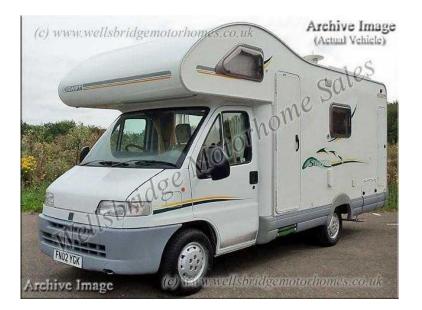

## Swift Suntor 600S 2002 (17,995 GBP)

Location East of England, Cambridgeshire https://www.freeadsz.co.uk/x-357221-z

A 4 berth RHD Manual 2.0TD Coach-built Motorhome with PAS, ladder, roof rack, Tv aerial, tow bar, cycle rack. Passengers swivel seat, over-cabin double bed with curtain divider, cabin curtains, removable radio/CD player. Central kitchen/dining area with a fully fitted cooker with 4 hobs, fridge with ice box, sink and drainer, drawers and cabinets, cutlery drawer and drinks cabinet. The central dinette has 2 forward facing seats with seat belts, 2 rear facing seats and a removable table. End/rear washroom with a shower cubicle, sink, wc, cabinets and mirrors, wardrobe. Window curtains, screens and blinds, large roof-light, carpet and lino flooring, ample storage, door fly screen. Convector heater, spot lighting, 240/12V, leisure battery, Tv point, electric doorstep Manuals pack in vehicle Full Service History Length:6.35m, Width:2.35m, Height:3.1m. GWT:3400kg(hpi).

4 Berth, Overcab Bed, Flyscreens, Blinds, Forward-facing seats, Leisure Battery, Heating, Sink/Drainer, Wine Cabinet, 4-Burner Hob, Wardrobe, Shower, Ladder, Front Kitchen, Curtains, Toilet, Power steering, 3 point seatbelts, Door Screen, Heki Roof Light, Loose Fit Carpets, TV Aerial, Shower cubicle, Tow bar, Cycle Rack, Good Service History, Manuals Pack, End Washroom, Electric Doorstep, Fridge/Icebox, TV Point, 240/12V, Radio