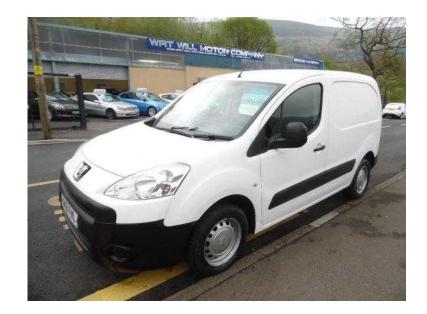

## **Peugeot Partner 2011 (6,290 GBP)**

Location **West Midlands, Herefordshire** https://www.freeadsz.co.uk/x-357245-z

AN IMMACULATE EXAMPLE THAT AS DONE NO HEAVY WORK... Electric Windows (Front), In Car Entertainment (Radio/CD/MP3), Tinted Glass. 2 seats, WHITE, We handpick our unique selection of high specification vehicles! £6,290 p/x