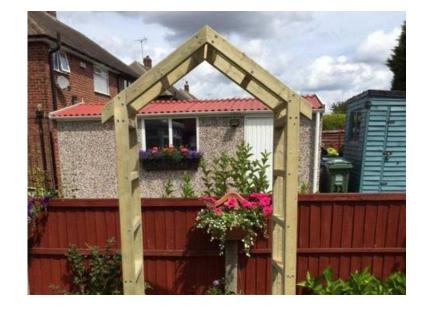

## garden arch (110 GBP)

Location **East Midlands, Derbyshire** https://www.freeadsz.co.uk/x-367213-z

wooden garden arch 80 cm internal width contact for delivery

|            | garden                            | arch      |
|------------|-----------------------------------|-----------|
|            | https://www.freeadsz.co.u         | ık/x-3672 |
|            | garden                            | arch      |
| <b>里</b> 数 | https://www.freeadsz.co.u         | ık/x-3672 |
|            | garden                            | arch      |
|            | https://www.freeadsz.co.u         | ık/x-3672 |
|            | garden                            | arch      |
|            | https://www.freeadsz.co.u         | ık/x-3672 |
| 迴          | garden                            | arch      |
|            | https://www.freeadsz.co.u         | ık/x-3672 |
| 犯          | garden                            | arch      |
|            | https://www.freeadsz.co.u         | ık/x-3672 |
|            | garden                            | arch      |
|            | https://www.freeadsz.co.u         | ık/x-3672 |
|            | garden                            | arch      |
|            | https://www.freeadsz.co.u         | ık/x-3672 |
|            | garden                            | arch      |
|            | https://www.freeadsz.co.u         | ık/x-3672 |
|            | garden                            | arch      |
|            | https://www.freeadsz.co.u<br>13-z | ık/x-3672 |