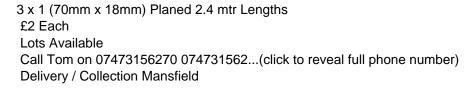

## 3x1 Timber (70mm x 18mm) Planed 2.4mtr Lengths (2 GBP)

Location **East Midlands, Derbyshire** https://www.freeadsz.co.uk/x-367216-z

| 3x1 Timber (70mm x 18mm) Planed 2.4mtr Lengths    |
|---------------------------------------------------|
| https://www.freeadsz.co.uk/x-3672<br>16-z         |
| 3x1 Timber (70mm x 18mm)<br>Planed 2.4mtr Lengths |
| https://www.freeadsz.co.uk/x-3672<br>16-z         |
| 3x1 Timber (70mm x 18mm)<br>Planed 2.4mtr Lengths |
| https://www.freeadsz.co.uk/x-3672<br>16-z         |
| 3x1 Timber (70mm x 18mm)<br>Planed 2.4mtr Lengths |
| https://www.freeadsz.co.uk/x-3672<br>16-z         |
| 3x1 Timber (70mm x 18mm)<br>Planed 2.4mtr Lengths |
| https://www.freeadsz.co.uk/x-3672<br>16-z         |
| 3x1 Timber (70mm x 18mm)<br>Planed 2.4mtr Lengths |
| https://www.freeadsz.co.uk/x-3672<br>16-z         |
| 3x1 Timber (70mm x 18mm)<br>Planed 2.4mtr Lengths |
| https://www.freeadsz.co.uk/x-3672<br>16-z         |
| 3x1 Timber (70mm x 18mm)<br>Planed 2.4mtr Lengths |
| https://www.freeadsz.co.uk/x-3672<br>16-z         |
| 3x1 Timber (70mm x 18mm)<br>Planed 2.4mtr Lengths |
| https://www.freeadsz.co.uk/x-3672<br>16-z         |
| 3x1 Timber (70mm x 18mm)<br>Planed 2.4mtr Lengths |
| https://www.freeadsz.co.uk/x-3672<br>16-z         |