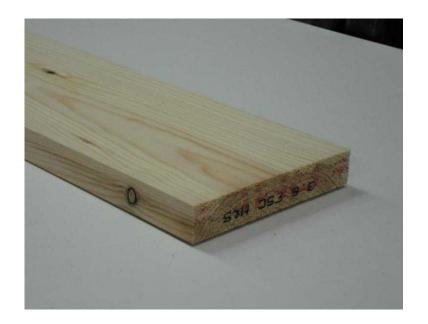

## 3x1 Timber (70mm x 18mm) Planed 2.4mtr Lengths (2 GBP)

Location **East Midlands, Derbyshire** https://www.freeadsz.co.uk/x-367216-z

| 3x1 Timber (70mm x 18mm) Planed 2.4mtr Lengths    |
|---------------------------------------------------|
| https://www.freeadsz.co.uk/x-3672<br>16-z         |
| 3x1 Timber (70mm x 18mm)<br>Planed 2.4mtr Lengths |
| https://www.freeadsz.co.uk/x-3672<br>16-z         |
| 3x1 Timber (70mm x 18mm)<br>Planed 2.4mtr Lengths |
| https://www.freeadsz.co.uk/x-3672<br>16-z         |
| 3x1 Timber (70mm x 18mm)<br>Planed 2.4mtr Lengths |
| https://www.freeadsz.co.uk/x-3672<br>16-z         |
| 3x1 Timber (70mm x 18mm)<br>Planed 2.4mtr Lengths |
| https://www.freeadsz.co.uk/x-3672<br>16-z         |
| 3x1 Timber (70mm x 18mm)<br>Planed 2.4mtr Lengths |
| https://www.freeadsz.co.uk/x-3672<br>16-z         |
| 3x1 Timber (70mm x 18mm)<br>Planed 2.4mtr Lengths |
| https://www.freeadsz.co.uk/x-3672<br>16-z         |
| 3x1 Timber (70mm x 18mm)<br>Planed 2.4mtr Lengths |
| https://www.freeadsz.co.uk/x-3672<br>16-z         |
| 3x1 Timber (70mm x 18mm)<br>Planed 2.4mtr Lengths |
| https://www.freeadsz.co.uk/x-3672<br>16-z         |
| 3x1 Timber (70mm x 18mm)<br>Planed 2.4mtr Lengths |
| https://www.freeadsz.co.uk/x-3672<br>16-z         |