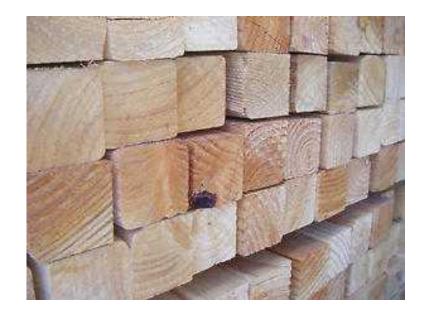

## 2 x 2 Timber (45mm x 45mm) 2.4mtr lengths Smooth with eased edge (2.50 GBP)

East Midlands, Derbyshire Location https://www.freeadsz.co.uk/x-367223-z

https://www.freeadsz.co.uk/x-3672 23-z

| ≓                        | 99 '.<br>2 '.            |
|--------------------------|--------------------------|
| ps                       | 2 x 2<br>2.4mtr<br>eased |
| ≶                        | 2 x 2<br>2.4mtr<br>eased |
| ≨                        | =                        |
| .≤                       | 의 필                      |
| nttps://www.freeadsz.co. | Timber (                 |
| ea                       | (n ~                     |
| ds                       | #                        |
| Ž.                       | Smc                      |
| ö                        | 걸ㅋ                       |