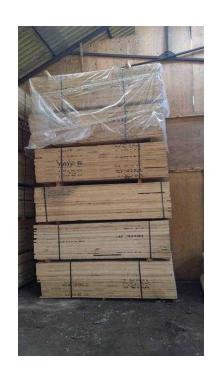

## 8x4 Plywood Sheets 18mm Thick Smooth Faced Poplar (Used) (16.50 GBP)

East Midlands, Derbyshire Location https://www.freeadsz.co.uk/x-367224-z

8 x 4 plywood sheets 18mm thick smooth faced poplar Sheets were used for temporary flooring so a few screw holes around the edges still in great condition. £16.50 each Lots Available Call Tom 07473156270 074731562...(click to reveal full phone number) Collection / Delivery Mansfield