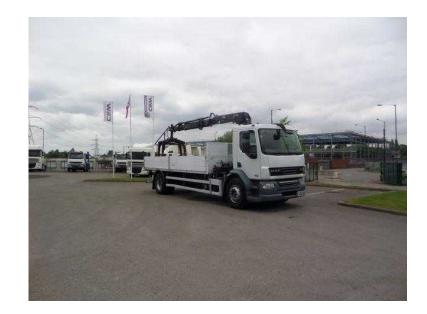

## **DAF LF 2008**

Location **West Midlands, Shropshire** https://www.freeadsz.co.uk/x-367271-z

2008 57 DAF LF55 220 4×2 Dropside Crane, Day cab with 20ft 6inch body, double dropside with aluminium panels, front mounted remote controlled HIAB 111B Duo crane with 2 extensions and brick/block grab attachment, manual gearbox. Registration YK08 BGZ, Year 2008 (57), GVW (Tons) 18, £