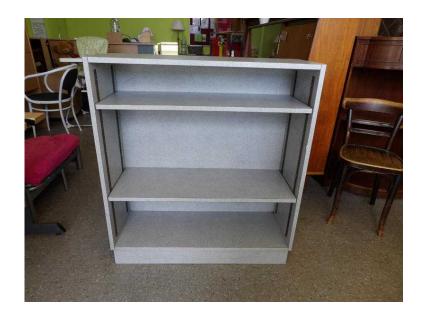

## **Grey bookcase shelves for home or office - Local Delivery 19 (15 GBP)**

**South East. West Sussex** Location https://www.freeadsz.co.uk/x-367299-z

Sturdy grey bookcase / shelves for home or office. In good condition. The measurements are H-100cm W-91cm D-33cm (pc713) £19 Postage is the cost of our local delivery service to a ground floor location. To find out if you are in our area see picture 3 (£19 Local delivery is calculated with a 12 mile radius using postcode BN43 5FD - The £34 delivery area is within a 22 mile radius) SHOP AT THE SHOWROOM 5000 sq ft Showroom OPEN 7 days a week The Recycled Goods Factory, 44 Chartwell Rd.