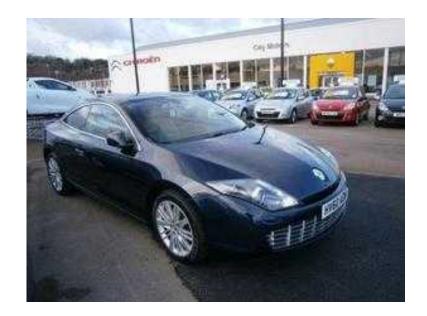

## **Renault Laguna 2010 (4,580 GBP)**

Location Wales, South Glamorgan https://www.freeadsz.co.uk/x-367323-z

2 Owners From New With MOT & Maintenance History VERSATILE & GREAT TO DRIVE, SAFETY & STYLE COMBINED TomTom Satilite Navigation System, Bluetooth Wireless SmartPhone Connectivity, Cruise Control, Front Fog Lights, Tinted Glass, Electronic Brake Distribution, Isofix, Brent Knoll Clearance Branch TA9 4HH (M5 Junc22) Near Bristol Bath Bridgwater & Taunton. Debit Cards Accepted (Credit Card +3%) Most Cars Are Available To Drive Away Same Day Appointment Required For Viewing & Test Drive Please Give Us A Call For More Information or To Arrange An Appointment Cruise Control.