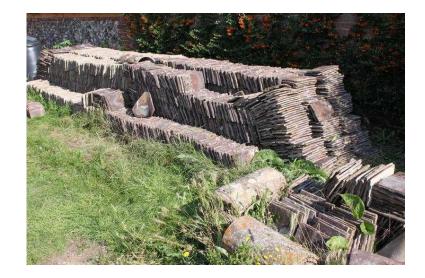

## **Reclaim Marley Concrete Roof Tiles**

Location **East of England, Suffolk** https://www.freeadsz.co.uk/x-367512-z

Marley roof tiles recently removed from a roof during a renovation project. 4500 plus roof tiles, 120 plus tile & a half, 12 ridge tiles, 85 valley tiles, 300 plus eaves under tiles. BTC. £300