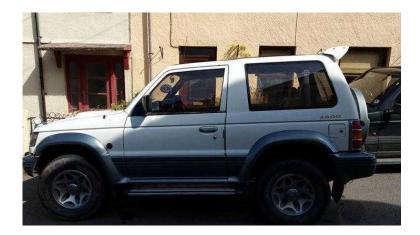

## Mitsubishi Pajero 1994 (1,200 GBP)

Location **South West, Devon** https://www.freeadsz.co.uk/x-367552-z

L reg Japanese import. Has a tow bar will pull anything. 176000 kilometers which is 109,000 miles. Only selling as got new 4x4. Any questions please call 07824 311438 07824 3114...(click to reveal full phone) .