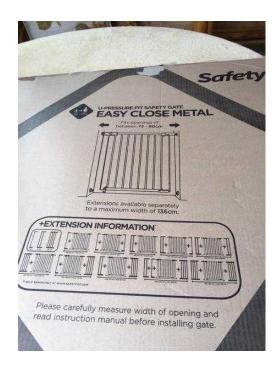

## Stair gate never used (10 GBP)

Location **South West, Wiltshire** https://www.freeadsz.co.uk/x-367570-z

white metal stair

|                         |       |                                 |       |                         |       | 回於                              |            |                         |       |                         | 廻             |                         | 温              |                         |       | 回於                      |       |                         |              |
|-------------------------|-------|---------------------------------|-------|-------------------------|-------|---------------------------------|------------|-------------------------|-------|-------------------------|---------------|-------------------------|----------------|-------------------------|-------|-------------------------|-------|-------------------------|--------------|
|                         |       |                                 |       | <b>■</b> 93             | Publi |                                 | <b>*11</b> |                         |       |                         | <b>12.5</b> % |                         | 36 <b>-8</b> 6 |                         |       |                         |       |                         | <b>T.F</b> : |
| https://ww <sup>o</sup> | Stair | https://ww <sup>-</sup><br>70-z | Stair | https://ww <sup>o</sup> | Stair | https://ww <sup>.</sup><br>70-z | Stair      | https://ww <sup>o</sup> | Stair | https://ww <sup>o</sup> | Stair         | https://ww <sup>o</sup> | Stair          | https://ww <sup>o</sup> | Stair | https://ww <sup>o</sup> | Stair | https://ww <sup>o</sup> | Stair        |
| w.freead                | gate  | w.freead                        | gate  | w.freeac                | gate  | w.freead                        | gate       | w.freead                | gate  | w.freead                | gate          | w.freead                | gate           | w.freead                | gate  | w.freead                | gate  | w.freead                | gate         |
| lsz.co.uk/              | never | sz.co.uk/                       | never | lsz.co.uk/              | never | lsz.co.uk/                      | never      | lsz.co.uk/)             | never | lsz.co.uk/              | never         | lsz.co.uk/)             | never          | lsz.co.uk/              | never | lsz.co.uk/              | never | lsz.co.uk/              | never        |
| (-3675                  | used  | <-3675                          | used  | <-3675                  | used  | <-3675                          | used       | ·-3675                  | used  | <-3675                  | used          | ·-3675                  | used           | (-3675                  | used  | ·-3675                  | used  | (-3675                  | used         |