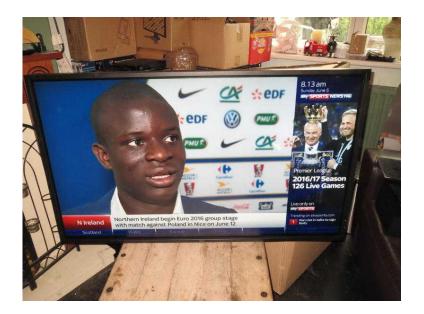

## NEC MultiSync P521 - 52quot LCD HDMI flat panel display Screen (399.99 GBP)

Location North, Lancashire https://www.freeadsz.co.uk/x-367631-z

NEC MultiSync P521

52" LCD HDMI flat panel Screen.

Normal Tv functions are used with a digital or Hdmi connection for hd viewing.

The NEC MUltiSync P521-AVT 52" Display Screen with ATSC Tuner is a professional-grade LCD screen that combines industrial strength design with full HD images and advanced features.

Ideal for digital viewing from Sky and Virgin to the highest level of online gaming or any HDMI digital television or media signal. The P521-AVT offers enhanced video wall capabilities for the ultimate in gaming or multiscreen viewing for the Euro 2016 football or any other events. The screen has an exceptionally broad range of inputs, including component, composite, HDMI, DVI, VGA and Display Port with the MultiSync multi screen capability.

Perfect for pubs, clubs and events while offering you a superb set up for your high definition home theatre system.

Comes with remote control and power lead.

NEC MultiSync P521 - 52qua LCD HDMI flat panel displa Screen