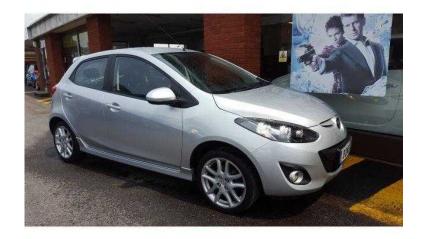

## Mazda Mazda2 2011 (6,299 GBP)

Location Wales, Dyfed https://www.freeadsz.co.uk/x-367664-z

SPECIAL OFFER, SILVER, Full Service History, HPI Checked, Car Data Checked, 36,347 Miles, 1 Keeper, PLEASE CALL TO CHECK AVAILABILITY 01792 439 007 01792 439 0...(click to reveal full phone number) Mazda has taken a holistic view with the 2 by not only making the engines perform better but by giving them less weight in the body to haul around. Its a successful formula and also helps make the Mazda 2 one of the most fun superminis to drive. Mazda is well known for its sports cars and this same thinking translates into the 2 with its accurate steering and zest for corners. It also makes it easy to drive in the city, Only £20 a Year Tax,67 mpg,3x3 point rear seat belts,ABS,Alarm,Body coloured bumpers,CD,Driver`s airbag,Electric mirrors,Folding rear seats,Front electric windows,Height adjustable drivers seat,Isofix child seat anchor points,PAS,Passenger`s airbag,Remote locking,Space saver spare wheel,Steering wheel rake adjustment,Alloy wheels,Audio remote,Climate control,Cruise control,Front fog lights,Heated mirrors,Rear electric windows,Side airbags,Traction control.comes wit ha service and "FREE MOT'S 4 LIFE" Only @ www.bondcarsales.com