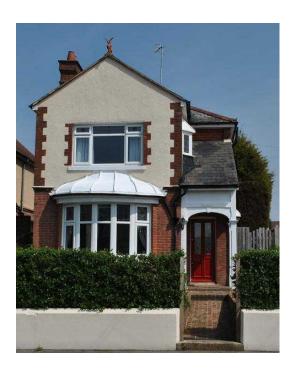

Location South East, East Sussex

https://www.freeadsz.co.uk/x-367668-z

This delightful residence affords bright and well proportioned versatile accommodation with benefit of large double glazed windows throughout affording bright and light living space. NO ONWARD CHAIN OIRO £300,000 ENTRANCE PORCH & ENTRANCE HALL TWO RECEPTION ROOMS GROUND FLOOR CLOAKROOM FITTED KITCHEN CONSERVATORY THREE GOOD SIZE BEDROOMS NEWLY FITTED LARGE BATHROOM DOUBLE GLAZING WITH BESPOKE LEADED LIGHT DESIGN GOOD SIZE GARDEN ORIGINAL FEATURES NO ONWARD CHAIN Entrance Hall A large and bright hallway with staircase rising to first floor landing, picture rail, feature original ceiling arch, built in under stairs storage cupboard, radiator, telephone point, double glazed window to side

#### Front Garden

Predominantly laid to lawn enclosed by mature Escalonia hedging with brick paved pathway which also extends to side of property. To the side is a wooden gate giving access to: