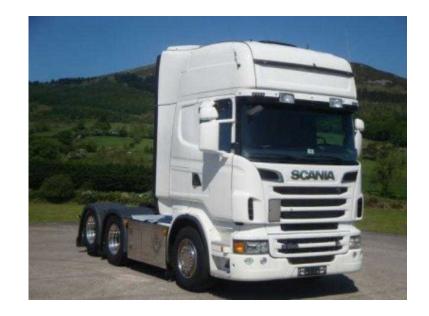

## Scania R500

Location Northern Ireland, County Down https://www.freeadsz.co.uk/x-367682-z

Type/Year: Tractor Unit, Make: Scania, model: R500, 2011 Scania R500 6x2 Topline, Tag, Left Hand Drive, MANUAL BOX, Retarder, 6x2 on Air, Twin Bunks, Full Test, Fridge, Microwave.