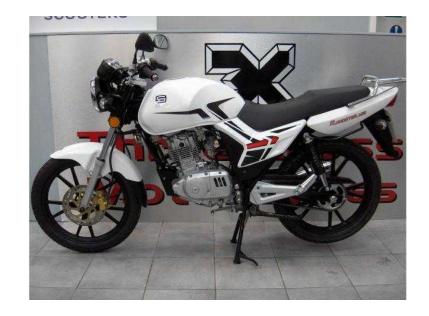

## **SFM** Roadster 2016 (1,199 GBP)

Location **South West, Isle Of Wight** https://www.freeadsz.co.uk/x-367686-z

SFM: ROADSTER (), Price: £1199, Year: 2016, Registration Letter: 65, Engine Size: 124cc, Mileage: 7, Engine: 124cc, Colour:,