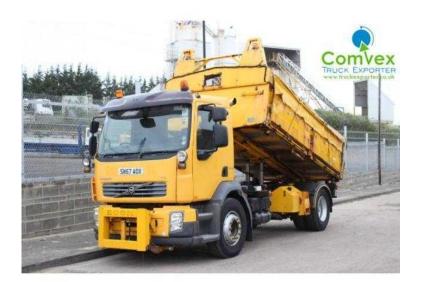

## Volvo FE240 2007 (11,750 GBP)

Location Yorkshire and the Humber, Cleveland https://www.freeadsz.co.uk/x-367780-z

Price: £11,750, Manufacturer: Volvo Trucks, Model: FE 240 / STEEL TIPPER, Year: 2007, Vehicle Type: Tipper Trucks, Axle Configuration: 4x2, Carrying Capacity: 10 Tonne, Gross Vehicle Weight: 18,000kg, Year 2007, 4x2 Axle, 240hp Engine, 6 Speed Manual Gearbox, Steel Insulated Tipper, Only Covered 172,000km, Direct UK Council, Excellent All Round, Choice, \*, \*