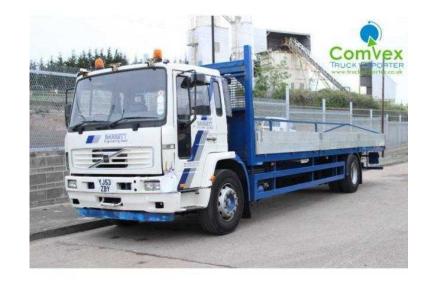

## Volvo FLE 2003 (5,750 GBP)

Location **Yorkshire and the Humber, Cleveland** https://www.freeadsz.co.uk/x-367788-z

Price: £5,750, Manufacturer: Volvo Trucks, Model: FLE 220 / DROPSIDE, Year: 2003, Vehicle Type: Rigid Trucks, Axle Configuration: 4x2, Carrying Capacity: 10 Tonne, Gross Vehicle Weight: 18,000kg, Year 2003, 4x2 Axle, 220hp D6 Engine, 6 speed Manual Gearbox, 28ft Alloy Dropside Body, Only covered 507,000km, Excellent Truck All Round, Location Walvis Bay, Arriving 28/06, \*, \*