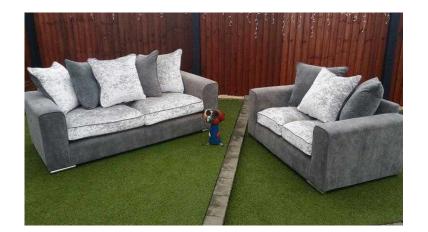

## Verve 3 amp 2 Seater Sofas GreySilver (750 GBP)

Location **West Midlands, Staffordshire** https://www.freeadsz.co.uk/x-367829-z

Upholstered in a luxurious soft to touch outer with a velvet fabric inner. Seat cushions are foam filled with a fibre top pad that's are removable but not reversible. Back cushions are fibre filled that are removable and fully reversible. Dimensions 3 Seater 193cm x 94cm 2 Seater 145cm x 94cm Our shop is at 9 Station Road, Hednesford, Cannock, WS12 4DH. Our opening times are Tues-Fri 10-4, Saturday 10-1, if these times are not suitable please contact me to arrange a mutually convenient time. We accept all major debit/credit