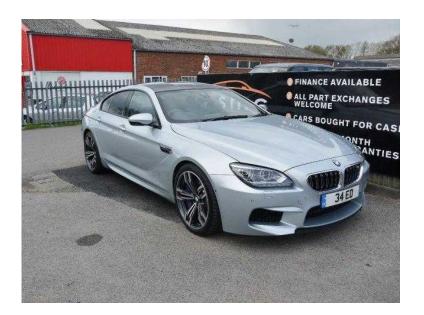

## BMW M6 2013 (51,490 GBP)

Location South West, Isle Of Wight https://www.freeadsz.co.uk/x-367842-z

Upgrades Surround-View, Comfort Access System, Soft Close Automatic For Doors, Reversing-Assit Camera, Full dealership history, Black Full leather interior, Standard Features Navigation System BMW Professional Multimedia with 20GB Hard Disc Drive (HDD) Memory, Air Conditioning, Automatic with Two Zone Control with Extended Features, Cruise Control with Brake Function, DAB Digital Radio, Park Distance Control (PDC) Front/Rear, Seat Heating Front, Voice Control for Bluetooth, 20in Light Alloy M Double Spoke Orbit Grey with (Front 9.5J x 20 with 265/35 ZR20 and Rear 10.5J x 20 with 295/30 ZR20) and Locking Wheel Bolts, Alarm System (Thatcham 1), BMW Professional Radio with Single CD Player (with MP3 and DVD Playback Capability), Electric Adjustment Front Seats, Drivers with Memory, Electric Windows Front and Rear with Open/Close Fingertip Control, Anti-Trap Facility and Comfort Closing, Enhanced Bluetooth Telephone Preparation with USB Audio Interface, Heat Protection Glazing with Green Tint, Hill Start Assistant, Keyless Starting of Engine Ignition, Metallic Paintwork, On Board Computer (OBC), Rain Sensor, Tyre Pressure Monitor, Upholstery Extended Merino Leather. 5 seats, Metallic Silverstone, £51,490 p/x welcome Air Conditioning, Cruise Control, Metallic