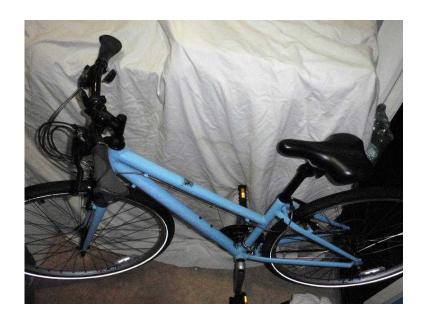

## Ridgeback Anteron metro ladies Hybrid Bike (235 GBP)

Location **South East, West Sussex** https://www.freeadsz.co.uk/x-367989-z

2015 Ridgeback Anteron metro ladies Hybrid Bike, 15.5" Sky Blue ladies 6061 Heat treated Aluminium Frame, 28" Ryde ZAC-19SL Double Wall quick release Wheels, 21 Shimano Trigger Shift Gears, Shimano Altus Rear Derailleur, Shimano TX51 Front Derailleur, Alloy V-brake Levers & Calipers, Schwalbe Marathon GG Reflex 700 x 38c Tyre's, Very Comfy selle royal Gel seat, Shimano Hubs, Chain Gaurd/Bash Ring, Wheel Reflectors, 48/38/28 Chain Rings, Body Geometry Comfy Handlebar Grips, New KMZ Chain Fitted, New Brake and gear cables fitted, Front and Rear Reflectors, Bike Bell. Bike Has Got some Scratches but superficial, Bike Would suit someone in the height Region From 5ft3 (160cm) to 5ft7 (170cm). Bikes had a full sevice and been tested so is ready to go!. I'm Available 7 Days a Week and am in the BN2 Area of Brighton, please either text me or call me for viewing Bike originally Retail's at £314.99 my Price £235 on a very near!